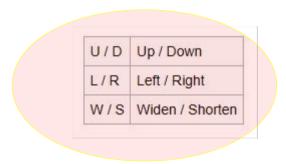

Run Prosim system and if you need to align the CDU lines inside the Cpflight CDU screen click the right mouse button on Cpflight CDU screen. "Select LineSetup Mode" (Red circle). On Cpfligt CDU screen will appear a yellow rectangle in the first line. Use the Computer Keyboad to adjust the alignment; for the button refer to the table below (Yellow Circle). To move the yellow rectangle on an other screen line use the L1, L2, L3 .... buttons on CDU hardware.