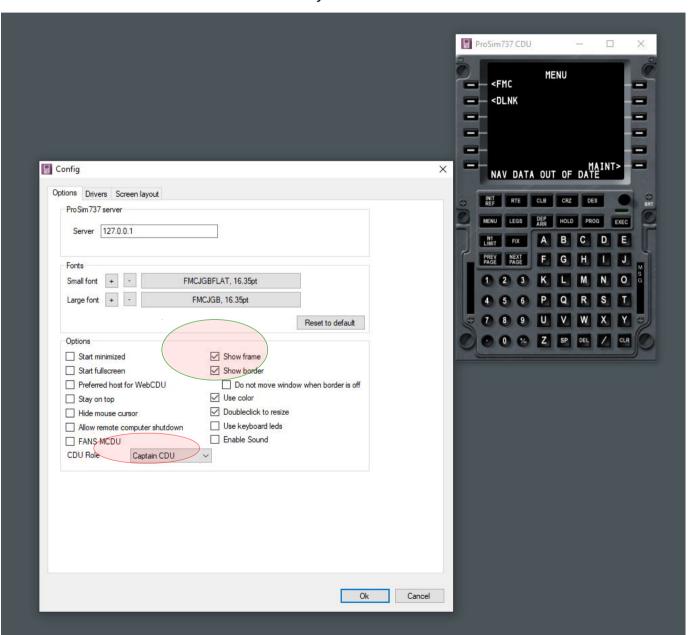

Run Prosim CDU.exe click with the right mouse button in some point of Prosim CDU monitor. If you want to use like CP in CDU Role Set Captain CDU else FO CFU (See red circle). Flag **Show frame** and **Show border** (green circle). Drag the PROSIM CDU window into Cpflight CDU monitor. Double click on the PROSIM CDU Title bar to resize the screen to monitor CDU dimesions. Open again Config window and unflag **Show frame** and **Show border** to hide the Prosim keyboard and title bar.