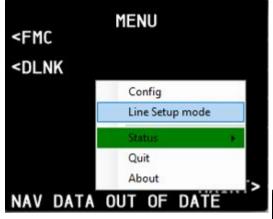

Run Prosim system and if you need to align the CDU lines inside the Cpflight CDU screen click the right mouse button on Cpflight CDU screen. "Select LineSetup Mode" (Red circle). On Cpfligt CDU screen will appear a yellow rectangle in the first line. Use the Computer Keyboad to adjust the alignment; for the button refer to the table below (Yellow Circle). To move the yellow rectangle on an other screen line use the L1, L2, L3 .... buttons on CDU hardware.