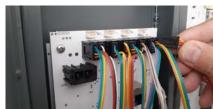

WING ANTI ICE PANEL does not use any computer's inputs like usb port ecc or

power supply adapter, it connect through the provided 4 pole flat cable to the ELECTRICAL PANEL that is the only module connected to the ethernet.....
ELECTRICAL PANEL, all other B737 overhead panels, frame and Back-cover are available on CPflight website.

### **HOW CONNECT**

Connect the WING ANTI ICE PANEL using the provided 4 pole.

Connection is very simple and thanks to a guided insertion key on the connector is not possible to reverse the cable polarity (see red circle in the pictures on the next page). The cable can be connected to any of the of the connectors arranged on ELECTRICAL PANEL.