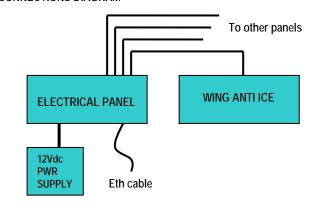

## CONNECTIONS DIAGRAM

#### IMPORTANT NOTE:

CPflight WING ANTI ICE PANEL is an expansion module intended for CPflight daisy chain connection and it require CPflight ELECTRICAL PANEL to operate. The ELECTRICAL PANEL performs the function of "central unit" for all the other modules that make the overhead.

WING ANTI ICE PANEL does not use any computer's inputs like usb port ecc or

power supply adapter, it connect through the provided 4 pole flat cable to the ELECTRICAL PANEL that is the only module connected to the ethernet.....
ELECTRICAL PANEL, all other B737 overhead panels, frame and Back-cover are available on CPflight website.