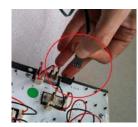

### **HOW CONNECT**

Connect the WING ANTI ICE PANEL using the provided 4 pole.

Connection is very simple and thanks to a guided insertion key on the connector is not possible to reverse the cable polarity (see red circle in the pictures on the next page). The cable can be connected to any of the of the connectors arranged on ELECTRICAL PANEL.