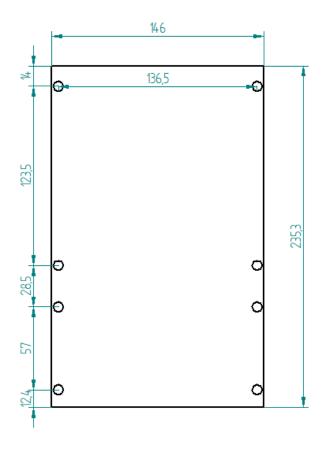

ith white CAP for ENG ANTI ICE OFF/ON selection
- Wing Anti Ice switch with electromagnetic disengage
- Painted 1/4 Turn Original Fastners (8 pieces provided)
- Provided with a 4 pole cable for daisy chain interface with the main module ( Boeing737 ELECTRICAL PANEL)
- Compatible with Prosim737 V3, Project Magenta, PMDG737NGX, PMDG737NGX series and iFly737. Time by time could be add new compatibility.

### **HOW CONNECT**

Connect the WING ANTI ICE PANEL using the provided 4 pole.

Connection is very simple and thanks to a guided insertion key on the connector is not possible to reverse the cable polarity (see red circle in the pictures on the next page). The cable can be connected to any of the of the connectors arranged on ELECTRICAL PANEL.





## CONNECTIONS DIAGRAM



#### DIMENSIONS