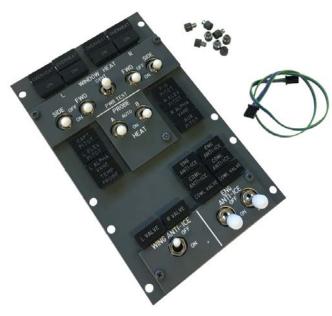

### **FOREWORD**

Thank you for your choice; WING ANTI ICE board is a full scale replica of Boeing 737 MAX version, on WING ANTI ICE panel look and functionality are reproduced with high details.

through this hardware you will meet a realism never experienced before in your flight with Flight Simulator.

WING ANTI ICE PANEL is equipped with:

- Custom high resolution warm white backlighting frontplate
- The only overhead hardware with annunciators pushbutton test
- OVERHEAT (4), ON (4), CAPT PITOT, F/O PITOT, L ELEV PITOT, R ELEV PITOT, L ALPHA VANE, R ALPHA VANE, TEMP PROBE, AUX PITOT, ENG ANTI ICE (2), COWL ANTI ICE (2), COWL VALVE OPEN, L VALVE OPEN and R VALVE OPEN annunciators
- Original APEM LOCK-LOCK switch with white CAP for ENG ANTI ICE OFF/ON selection
- Wing Anti Ice switch with electromagnetic disengage
- Painted 1/4 Turn Original Fastners (8 pieces provided)
- Provided with a 4 pole cable for daisy chain interface with the main module ( Boeing737 ELECTRICAL PANEL)
- Compatible with Prosim737 V3, Project Magenta, PMDG737NGX, PMDG737NGX series and iFly737. Time by time could be add new compatibility.